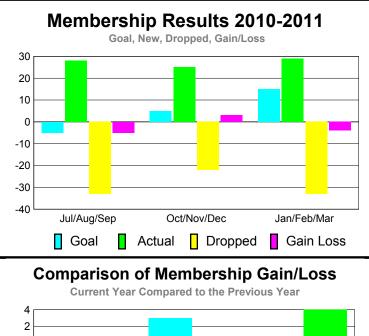

## YTD Status Quo Clubs 2010-2011

Status Quo Clubs Compared to Status Quo Members 6 4 2 0 -2 -4 -6 Jul/Aug/Sep Oct/Nov/Dec Jan/Feb/Mar Status Quo Clubs Total Status Quo Members

| <u> MEMBERSHIP</u> |             |                |                   |             |             |  |  |  |  |
|--------------------|-------------|----------------|-------------------|-------------|-------------|--|--|--|--|
|                    | <u>N</u>    | <u> Aember</u> | <u>Membership</u> |             |             |  |  |  |  |
|                    |             | 201            | 2009-2010         |             |             |  |  |  |  |
|                    |             |                |                   |             |             |  |  |  |  |
|                    | Net         | <b>Actual</b>  | Actual            | Gain/       | Gain/       |  |  |  |  |
|                    | Memb        | New            | Dropped           | Loss of     | Loss of     |  |  |  |  |
| Month              | <u>Goal</u> | <u>Memb</u>    | <u>Memb</u>       | <u>Memb</u> | <u>Memb</u> |  |  |  |  |
| Jul/Aug/Sep        | -5          | 28             | -33               | -5          | -12         |  |  |  |  |
| Oct/Nov/Dec        | 5           | 25             | -22               | 3           | -12         |  |  |  |  |
| Jan/Feb/Mar        | 15          | 29             | -33               | -4          | 4           |  |  |  |  |
| Totals             | 15          | 82             | -88               | -6          | -20         |  |  |  |  |