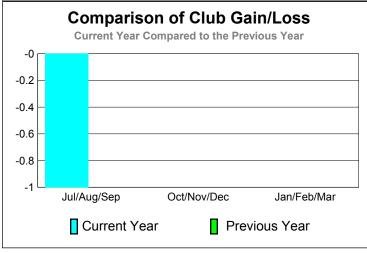

## 2010-2011 GMT Reports for District (or Undistricted) District 1 CS

**Location: ILLINOIS** GMT CA: 1 **GMT: Doctor DENNIS D COBLER** CLUBS

|             |                     | <u>Club</u><br><b>201</b>     |                                   | <u>Clubs</u><br>2009-2010        |                                  |
|-------------|---------------------|-------------------------------|-----------------------------------|----------------------------------|----------------------------------|
| Month       | New<br>Club<br>Goal | Actual<br>New<br><u>Clubs</u> | Actual<br>Dropped<br><u>Clubs</u> | Gain/<br>Loss of<br><u>Clubs</u> | Gain/<br>Loss of<br><u>Clubs</u> |
| Jul/Aug/Sep | 0                   | 0                             | -1                                | -1                               | 0                                |
| Oct/Nov/Dec | 0                   | 0                             | 0                                 | 0                                | 0                                |