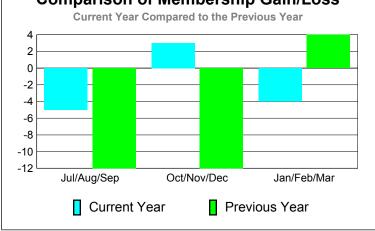

## YTD Status Quo Clubs 2010-2011

Status Quo Clubs Compared to Status Quo Members 6 4 2 0 -2 -4 -6 Jul/Aug/Sep Oct/Nov/Dec Jan/Feb/Mar Status Quo Clubs Total Status Quo Members

| <u> MEMBERSHIP</u> |             |                |                   |             |             |  |  |  |  |
|--------------------|-------------|----------------|-------------------|-------------|-------------|--|--|--|--|
|                    | <u>N</u>    | <u> Aember</u> | <u>Membership</u> |             |             |  |  |  |  |
|                    |             | 201            | 2009-2010         |             |             |  |  |  |  |
|                    |             |                |                   |             |             |  |  |  |  |
|                    | Net         | <b>Actual</b>  | Actual            | Gain/       | Gain/       |  |  |  |  |
|                    | Memb        | New            | Dropped           | Loss of     | Loss of     |  |  |  |  |
| Month              | <u>Goal</u> | <u>Memb</u>    | <u>Memb</u>       | <u>Memb</u> | <u>Memb</u> |  |  |  |  |
| Jul/Aug/Sep        | -5          | 28             | -33               | -5          | -12         |  |  |  |  |
| Oct/Nov/Dec        | 5           | 25             | -22               | 3           | -12         |  |  |  |  |
| Jan/Feb/Mar        | 15          | 29             | -33               | -4          | 4           |  |  |  |  |
| Totals             | 15          | 82             | -88               | -6          | -20         |  |  |  |  |