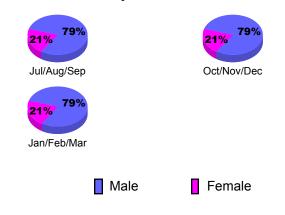

>Actual</b>  | Actual            | Gain/       | Gain/       |  |  |  |  |
|                    | Memb        | New            | Dropped           | Loss of     | Loss of     |  |  |  |  |
| Month              | <u>Goal</u> | <u>Memb</u>    | <u>Memb</u>       | <u>Memb</u> | <u>Memb</u> |  |  |  |  |
| Jul/Aug/Sep        | -5          | 28             | -33               | -5          | -12         |  |  |  |  |
| Oct/Nov/Dec        | 5           | 25             | -22               | 3           | -12         |  |  |  |  |
| Jan/Feb/Mar        | 15          | 29             | -33               | -4          | 4           |  |  |  |  |
| Totals             | 15          | 82             | -88               | -6          | -20         |  |  |  |  |





## **Gender Comparison 2010-2011**